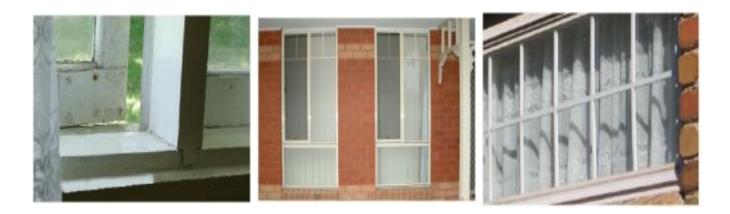

٥ +، ص.ب Doha - Qatar, Mob : +974 55399418, 50778444 Tel : +974 44515215, P.O. Box : 16420 www.euroupvc.com - E-mail : info@euroupvc.com







### **ADVANTAGES UPVC FOR ALUMINUM**

- 1\_Easily set up in any form of architectural
- 2\_ It does not subject to rust or corrosion
- 3\_ It has a thermal insulation capacity more than 844 times with aluminum
- 4\_ its strong ability to provide energy

5\_ It does not change in color and has a great ability to withstand all environmental conditions

6\_ It do not need to maintain and easy to clean

7\_ It is collected with heat and thermally not by screws and thus prevent the gathering of insects and bacteria inside them, this gives them the strength and longer life .





# Why choose UPVC window frames?

# **Compare Timber, Aluminum and UPVC**



# **Timber Windows**

These involve cutting down trees, Aluminum consumes enormous lifelong maintenance, painting and the prospects of cracking, warping and rotting, leading to energy draining draughts.

The average timber window doesn't have the high tolerances necessary for double glazed windows.

# **Aluminum Windows**

energy in production. On top of this embodied energy, the metal is in 2011. It is still in perfect a natural conductor of heat - the opposite of effective insulation.

As double glazing, 'thermal breaks' must be incorporated to reduce this heat transmission.

# **UUPVC Windows**

The window above was installed in 1985 and this photo was taken condition and will be for decades to come in spite of being directly exposed to sun, wind and rain.

UPVC gives you low embodied