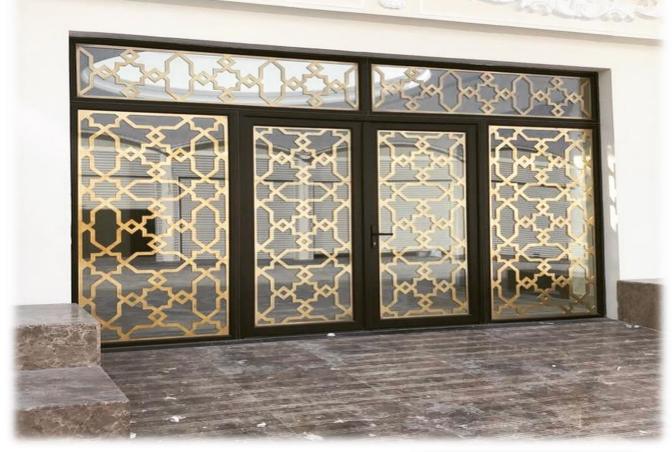

تستخدم شركة الاختصاص الاوروبي يو بي في سي للنوافذ والابواب بروفيلات فيرتك التركية المصنوعة من البودرة الالمانية والأمريكية بقطاعات ذات السماكة ٣ ملم وعرض ٧ سم وعدد الغرف ٥ غرف داخلية لزيادة التقوية والعزل والمضمونة لمدة ١٥ خمسة عشر سنة .

تستخدم الشركة اكسسوارات وينك هاوس + هوبي + كرينتك الالمانية الصنع والمنشأ المضمونة ١٠ عشرة سنوات على الصدأ والتآكل حتى على الكسر.

للعميل الحق بالصيانة المجانية لمدة خمسة سنوات دون اي مقابل .