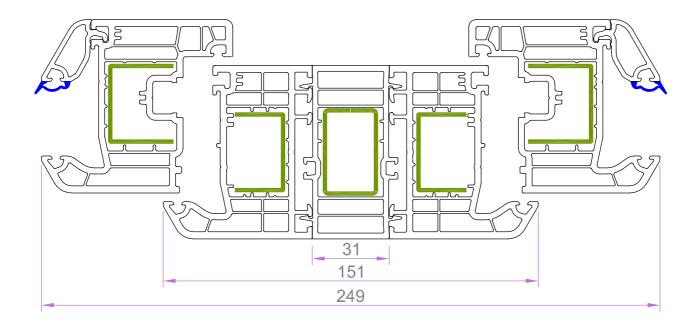

تستخدم شركة الاختصاص الاوروبي يو بي في سي للنوافذ والابواب بروفيلات فيرتك التركية المصنوعة من البودرة الالمانية والأمريكية بقطاعات ذات السماكة ٣ ملم وعرض ٧ سم وعدد الغرف ٥ غرف داخلية لزيادة التقوية والعزل والمضمونة لمدة ١٥ خمسة عشر سنة .