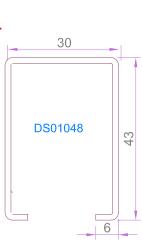

تستخدم شركة الاختصاص الاوروبي يو بي في سي للنوافذ والابواب بروفيلات فيرتك التركية المصنوعة من البودرة الالمانية والأمريكية بقطاعات ذات السماكة ٣ ملم وعرض ٧ سم وعدد الغرف ٥ غرف داخلية لزيادة التقوية والعزل والمضمونة لمدة ١٥ خمسة عشر سنة .