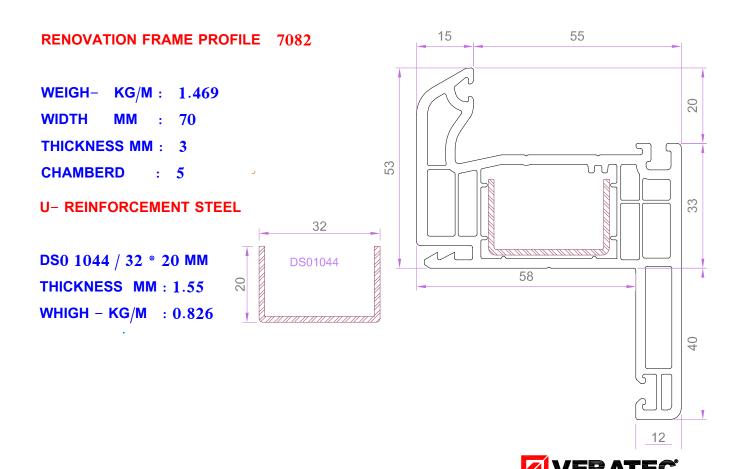

hered surface was subjected to tensile stress.

Requirement of RAL-GZ 716/1:

After a irradiation dose of 8 GJ/m<sup>2</sup> by artificial weathering the mean value of Charpy V-notch impact strength shall not be below 28 kJ/m<sup>2</sup>.

#### 3.3 Thermostability

Determination of stability period  $t_{st}$  was carried out according to item P.3.6 of the test procedure, procedure B (conductivity procedure).







# **AL IKHTISAS AL OUROBY**

8

# INSTALLATION SYSTEM PROFILE TECHINICAL DRAWINGS ACCESSORIES SYSTEM

الدودة – قطر – جوال : ٩٧٤ ٥٥٣٩٩٤١٨، ٥،٧٧٨٤٤٤ + تليفون : ١٦٤٢٠، ص.ب Doha - Qatar, Mob : +974 55399418, 50778444 Tel : +974 44515215, P.O. Box : 16420 www.euroupvc.com - E-mail : info@euroupvc.com AL IKHTISAS AL OUROBY



**الاختصاص الاوروبيي** يوبي في سي للنوافخ والأبواب خمرم













**الاختصاص الاوروبيي** يوبي في سي للنوافخ والأبواب خمرم

55 15 **MULLION PROFILE** 7077 WEIGH- KG/M : 1.521 WIDTH MM 70 : **THICKNESS MM**: 3 CHAMBERD : 4 6 50 **U- REINFORCEMENT STEEL** 40  $\text{DS0 } 1062 \; / \; 30 \; * \; 40 \; \text{MM}$ THICKNESS MM: 1.55 DS01062 WHIGH - KG/M : 1.297 30

SINGLE GLAZING BEAD 7074 6 MM 0.328+0.027 = 0.355 KG/M





VERATEC PVC-U Window & Door Systems

DOUBLE GLAZING BEAD 7062 24 MM 0.210+0.027 = 0.237 KG/M



يوبي في سي للنوافذ والأبواب ذه،م

الاختصاص الاوروباي

DOOR SASH PROFILE 7057

WEIGH- KG/M : 1.953 WIDTH 70 MM **THICKNESS MM:** 3 CHAMBERD : 5

**U- REINFORCEMENT STEEL** 

DS0 1048 / 30 \* 43 MM THICKNESS MM: 2.05 WHIGH - KG/M : 1.857





55

15 DOOR SASH PROFILE OUT 7058 20 WEIGH- KG/M : 1.933 WIDTH MM **70** : \_\_\_\_\_ M **THICKN