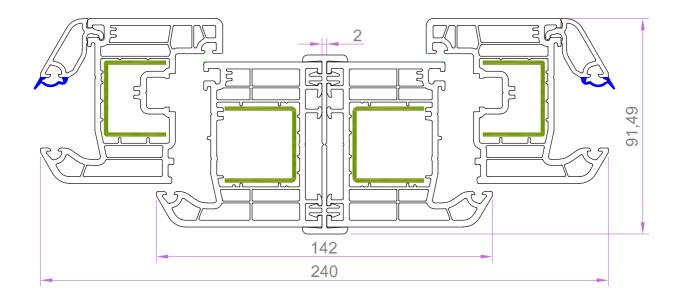

تستخدم شركة الاختصاص الاوروبي يو بي في سي للنوافذ والابواب بروفيلات فيرتك التركية المصنوعة من البودرة الالمانية والأمريكية بقطاعات ذات السماكة ٣ ملم وعرض ٧ سم وعدد الغرف ٥ غرف داخلية لزيادة التقوية والعزل والمضمونة لمدة ١٥ خمسة عشر سنة .