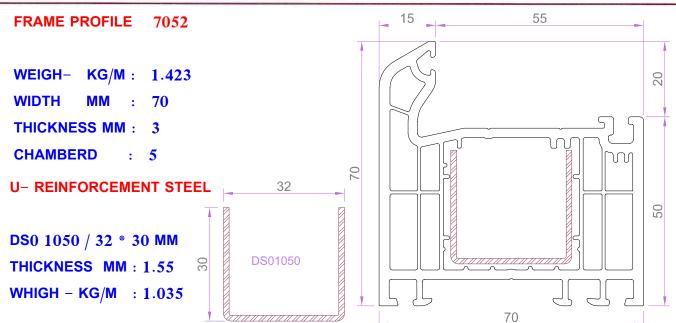

athered surface was subjected to tensile stress.

Requirement of RAL-GZ 716/1:

After a irradiation dose of 8 GJ/m<sup>2</sup> by artificial weathering the mean value of Charpy V-notch impact strength shall not be below 28 kJ/m<sup>2</sup>.

#### 3.3 Thermostability

Determination of stability period  $t_{st}$  was carried out according to item P.3.6 of the test procedure, procedure B (conductivity procedure).







# **AL IKHTISAS AL OUROBY**

8

# INSTALLATION SYSTEM PROFILE TECHINICAL DRAWINGS ACCESSORIES SYSTEM

الدودة – قطر – جوال : ٩٧٤ ٥٥٣٩٩٤١٨، ٥،٧٧٨٤٤٤ + تليفون : ١٦٤٢٠، ص.ب Doha - Qatar, Mob : +974 55399418, 50778444 Tel : +974 44515215, P.O. Box : 16420 www.euroupvc.com - E-mail : info@euroupvc.com AL IKHTISAS AL OUROBY



**الاختصاص الاوروبيي** يوبي في سي للنوافخ والأبواب خمرم













**الاختصاص الاوروبيي** يوبي في سي للنوافخ والأبواب خمرم

55 15 **MULLION PROFILE** 7077 WEIGH- KG/M : 1.521 WIDTH MM 70 : **THICKNESS MM**: 3 CHAMBERD : 4 6 50 **U- REINFORCEMENT STEEL** 40  $\text{DS0 } 1062 \; / \; 30 \; * \; 40 \; \text{MM}$ THICKNESS MM: 1.55 DS01062 WHIGH - KG/M : 1.297 30

SINGLE GLAZING BEAD 7074 6 MM 0.328+0.027 = 0.355 KG/M





VERATEC PVC-U Window & Door Systems

DOUBLE GLAZING BEAD 7062 24 MM 0.210+0.027 = 0.237 KG/M



يوبي في سي للنوافذ والأبواب ذه،م

الاختصاص الاوروباي

DOOR SASH PROFILE 7057

WEIGH- KG/M : 1.953 WIDTH 70 MM **THICKNESS MM:** 3 CHAMBERD : 5

**U- REINFORCEMENT STEEL** 

DS0 1048 / 30 \* 43 MM THICKNESS MM: 2.05 WHIGH - KG/M : 1.857





55

15 DOOR SASH PROFILE OUT 7058 20 WEIGH- KG/M : 1.933 WIDTH MM **70** : \_\_\_\_\_ M **THIC