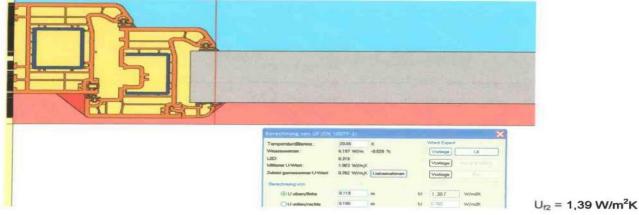

| 160,000   |        |
| Steel 50                                                                                                                            | 50,000    |        |
| U-PVC                                                                                                                               | 0,170     |        |
| EPDM                                                                                                                                | 0,250     |        |
| Calibration panel                                                                                                                   | 0,035     |        |

2.1.2 Calculation of profile combinations: Profile combination MAXI ROYAL - section 1:



Profile combination MAXI ROYAL - section 2:









# Das Kunststoff-Zentrum



| Test report no.:                                                                                                     | 96518/11                                                                                                                  |                                                                                                                                              |                                                                        |  |  |  |
|----------------------------------------------------------------------------------------------------------------------|---------------------------------------------------------------------------------------------------------------------------|--------------------------------------------------