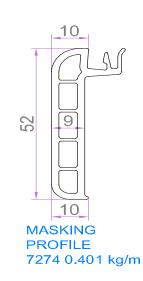

MM 0.328+0.027 = 0.355 KG/M





VERATEC PVC-U Window & Door Systems

DOUBLE GLAZING BEAD 7062 24 MM 0.210+0.027 = 0.237 KG/M



يوبي في سي للنوافذ والأبواب ذه،م

الاختصاص الاوروباي

DOOR SASH PROFILE 7057

WEIGH- KG/M : 1.953 WIDTH 70 MM **THICKNESS MM:** 3 CHAMBERD : 5

**U- REINFORCEMENT STEEL** 

DS0 1048 / 30 \* 43 MM THICKNESS MM: 2.05 WHIGH - KG/M : 1.857





55

15 DOOR SASH PROFILE OUT 7058 20 WEIGH- KG/M : 1.933 WIDTH MM **70** : \_\_\_\_\_ M **THICKNESS MM**: 3 CHAMBERD : 5 90 99 **U- REINFORCEMENT STEEL** 30 DS0 1048 / 30 \* 43 MM  $\overline{77}$ THICKNESS MM : 2.05 WHIGH - KG/M : 1.857 DS01048 43 6







**الاختصاص الاوروبىي** يوبي في سي للنوافخ والأبواب خمرم





90 DEGRE CORNER PROFILE 7252 1.337 kg/m



PROFILE 7255 0.716 kg/m



CORNER PIPE PROFILE 7254 1.044 kg/m













**الاختصاص الاوروبيي** يوبي في سي للنوافذ والأبواب ذم،م

# SCALED APPLICATION DETAILS







**الاختصاص الاوروبيي** يوبي في سي للنوافخ والأبواب خمرم

































**الاختصاص الاوروبىي** يوبي في سي للنوافخ والأبواب خمرم









**الاختصاص الاوروبىي** يوبي في سي للنوافخ والأبواب خمرم

=)

L L L L L















**الاختصاص الاوروبيي** يوبي في سي للنوافخ والأبواب خمرم







**الاختصاص الاوروبيي** يوبي في سي للنوافخ والأبواب خمرم





AL IKHTISAS AL OUROBY



**الاختصاص الاوروبيي** يوبي في سي للنوافخ والأبواب خمرم









**الاختصاص الاوروبىي** يوبي في سي للنوافخ والأبواب خمرم



AL IKHTISAS AL OUROBY



**الاختصاص الاوروبىي** يوبي في سي للنوافخ والأبواب خمرم



05DA01207 - Alm. threshold with black cap 05DA01208 - Alm. threshold with grey cap 05DA01211 - Alm. th