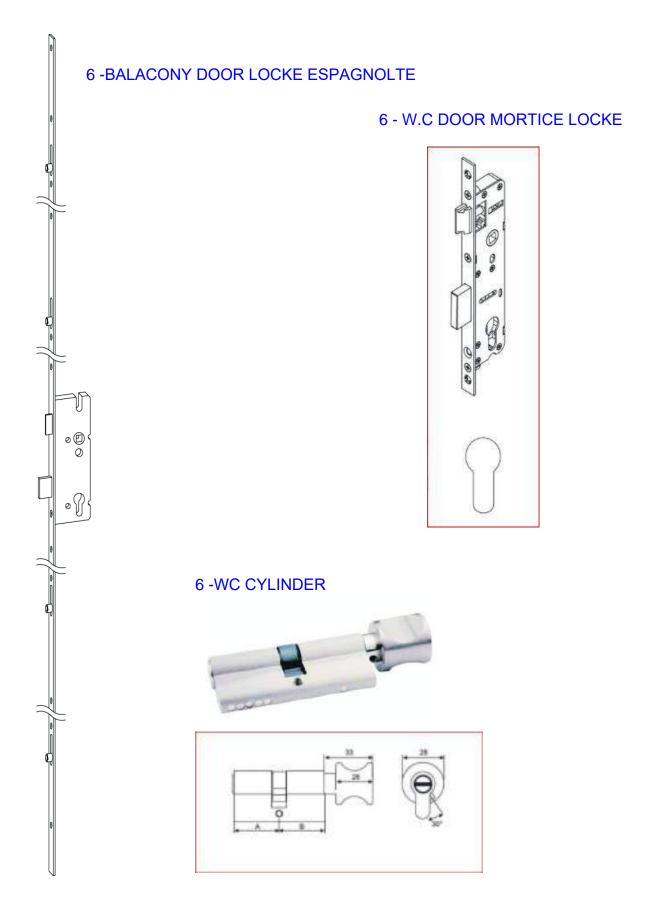

**الاختصاص الاوروبيي** يوبي في سي للنوافخ والأبواب خمرم







**الاختصاص الاوروبيي** يوبي في سي للنوافخ والأبواب خمرم





AL IKHTISAS AL OUROBY



**الاختصاص الاوروبيي** يوبي في سي للنوافخ والأبواب خمرم









**الاختصاص الاوروبىي** يوبي في سي للنوافخ والأبواب خمرم



AL IKHTISAS AL OUROBY



**الاختصاص الاوروبىي** يوبي في سي للنوافخ والأبواب خمرم



05DA01207 - Alm. threshold with black cap 05DA01208 - Alm. threshold with grey cap 05DA01211 - Alm. threshold with white cap









#### Winkhaus activPilot Concept

#### **3 - FRENCH WINDOW SYSTEM**







**الاختصاص الاوروبىي** يوبي في سي للنوافخ والأبواب خمرم

#### 4 - TURN & TILT SYSTEM









#### **5 - TURN ONLY SYSTEM**









#### 6 - W.C WINDOW SYSTEM









**STV R4 DOOR LOCKS - HANDLE OR KEY OPERATED** 



## AL IKHTISAS AL OUROBY

UPVC FOR WINDOWS & DOORS W.L.L



**الاختصاص الاوروبيي** يوبي في سي للنوافخ والأبواب خم م

#### DOOR HINGE - 3D ADJUSTABLE - 100 KG

### HINGES 9 - ACCESSORIES OF DOOR Procast Door Hinges - 3D

#### DOOR HINGE - 3D ADJUSTABLE - 100 KG

#### Features:

- Applicability to PVC and wooden profiles
- Safe use for outside opening doors
- +/- 5 mm vertical, +/- 2 mm horizontal applicability
- Applicability to all profiles with pressure adjustment parts produced from derlin plastic
- Separate packaging for each product including installation screws
- All RAL colours applicable
- Pin against corrosion

|       |   | 25 mm |          |  |
|-------|---|-------|----------|--|
| 37 mm |   |       | ► 4,5 mm |  |
|       | 0 |       |          |  |

Ø 6,8 mm

92 mm

C

Backse