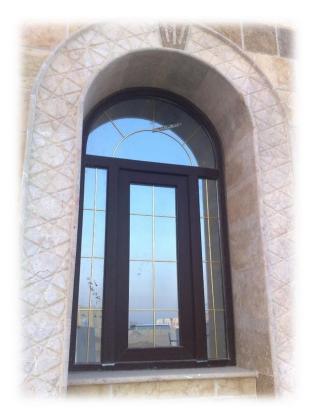

تستخدم شركة الاختصاص الاوروبي يو بي في سي للنوافذ والابواب بروفيلات فيرتك التركية المصنوعة من البودرة الالمانية والأمريكية بقطاعات ذات السماكة ٣ ملم وعرض ٧ سم وعدد الغرف ٥ غرف داخلية لزيادة التقوية والعزل والمضمونة لمدة ١٥ خمسة عشر سنة .

تستخدم الشركة اكسسوارات وينك هاوس + هوبي + كرينتك الالمانية الصنع والمنشأ المضمونة ١٠ عشرة سنوات على الصدأ والتآكل حتى على الكسر.

للعميل الحق بالصيانة المجانية لمدة خمسة سنوات دون اي مقابل .