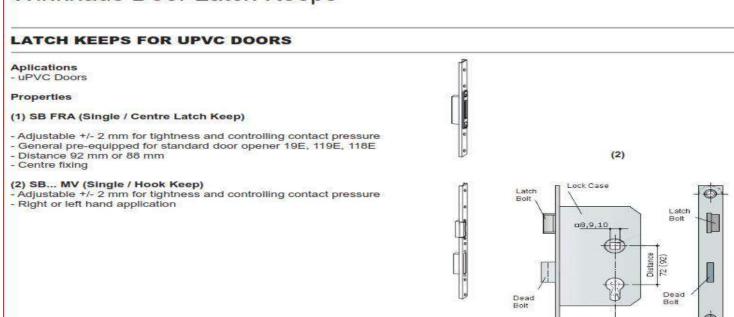

------------|-------------|
| 1814015    | Adjustable Door Hinge PRO-S F9016-White       | 24          | 288         |
| 1814018    | Adjustable Door Hinge PRO-S F8019-Brown       | 24          | 288         |
| 1814016    | Adjustable Door Hinge PRO-S F8016-Light Brown | 24          | 288         |
| 1814017    | Adjustable Door Hinge PRO-S F8003-Golden Oak  | 24          | 288         |
| 1814022    | Adjustable Door Hinge PRO-S F1-Silver         | 24          | 288         |
| 1814023    | Adjustable Door Hinge PRO-S F3-Gold           | 24          | 288         |
| 1814021    | Adjustable Door Hinge PRO-S F4-Bronze         | 24          | 288         |
| 1814029    | Adjustable Door Hinge PRO-S MT-Matt Chrome    | 24          | 288         |

#### DOOR LOCKS Winkhaus Door Latch Keeps









## Pull-in device ZV-FT SL 9.3

Connecting plate SP R 10.3

Tilt limiter KBG.OS 5.1

Anti-slam device ZSS.OS 5.2



















# AL IKHTISAS AL OUROBY 9

## **SOME OF OUR PROJECTS**

الدودة – قطر – جوال : ٩٧٤ ٥٥٣٩٩٤١٨، ٥٠٧٧٨٤٤٤ + تليغون : ٩٧٤ ٤٤٥١٥٢١٥، ص.ب Doha - Qatar, Mob : +974 55399418, 50778444 Tel : +974 44515215, P.O. Box : 16420 www.euroupvc.com - E-mail : info@euroupvc.com

## AL IKHTISAS AL OUROBY



الاختصاص الاوروبي

يو بي في سي للنوافذ والأبواب ذ.م.م

| SL | COMPANY NAME                                | PROJECTS                 | LOCATION          |
|----|---------------------------------------------|--------------------------|-------------------|
| 1  | AL WAKEEL TRADING & CONTRACTING             | PALACE                   | ALSHAHANYA        |
| 2  | M J K GROUP