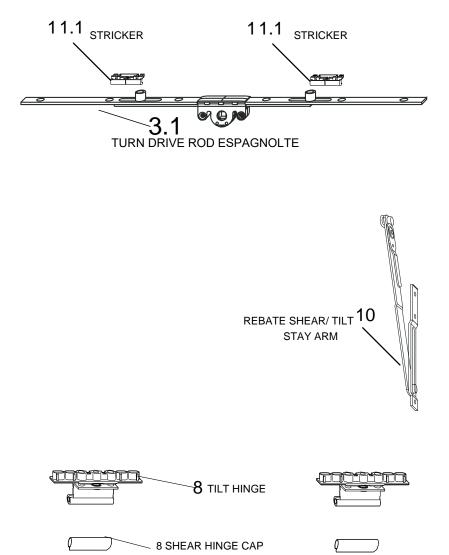

اوروبىي** يوبي في سي للنوافخ والأبواب خمرم

=)

L L L L L















**الاختصاص الاوروبيي** يوبي في سي للنوافخ والأبواب خمرم







**الاختصاص الاوروبيي** يوبي في سي للنوافخ والأبواب خمرم





AL IKHTISAS AL OUROBY



**الاختصاص الاوروبيي** يوبي في سي للنوافخ والأبواب خمرم









**الاختصاص الاوروبىي** يوبي في سي للنوافخ والأبواب خمرم



AL IKHTISAS AL OUROBY



**الاختصاص الاوروبىي** يوبي في سي للنوافخ والأبواب خمرم



05DA01207 - Alm. threshold with black cap 05DA01208 - Alm. threshold with grey cap 05DA01211 - Alm. threshold with white cap









#### Winkhaus activPilot Concept

#### **3 - FRENCH WINDOW SYSTEM**







**الاختصاص الاوروبىي** يوبي في سي للنوافخ والأبواب خمرم

#### 4 - TURN & TILT SYSTEM









#### **5 - TURN ONLY SYSTEM**









#### 6 - W.C WINDOW SYSTEM









**STV R4 DOOR LOCKS - HANDLE OR KEY OPERATED** 



## AL IKHTISAS AL OUROBY

UPVC FOR WINDOWS & DOORS W.L.L



**الاختصاص الاوروبيي** يوبي في سي للنوافخ والأبواب خم م

#### DOOR HINGE - 3D ADJUSTABLE - 100 KG

### HINGES 9 - ACCESSORIES OF DOOR Procast Door Hinges - 3D

#### DOOR HINGE - 3D ADJUSTABLE - 100 KG

#### Features:

- Applicability to PVC and wooden profiles
- Safe use for outside opening doors
- +/- 5 mm vertical, +/- 2 mm horizontal applicability
- Applicability to all profiles with pressure adjustment parts produced from derlin plastic
- Separate packaging for each product including installation screws
- All RAL colours applicable
- Pin against corrosion

|       |   | 25 mm |          |  |
|-------|---|-------|----------|--|
| 37 mm |   |       | ► 4,5 mm |  |
|