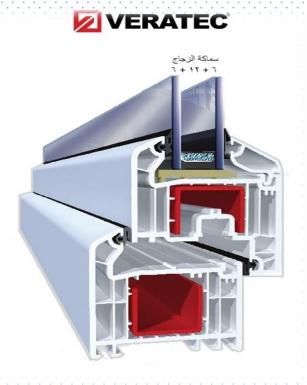

تستخدم شركة الاختصاص الاوروبي يو بي في سي للنوافذ والابواب بروفيلات فيرتك التركية المصنوعة من البودرة الالمانية والأمريكية بقطاعات ذات السماكة ٣ ملم وعرض ٧ سم وعدد الغرف ٥ غرف داخلية لزيادة التقوية والعزل والمضمونة لمدة ١٥ خمسة عشر سنة .

تستخدم الشركة اكسسوارات وينك هاوس + هوبي + كرينتك الالمانية الصنع والمنشأ المضمونة ١٠ عشرة سنوات على الصدأ والتآكل حتى على الكسر.

للعميل الحق بالصيانة المجانية لمدة خمسة سنوات دون اي مقابل .