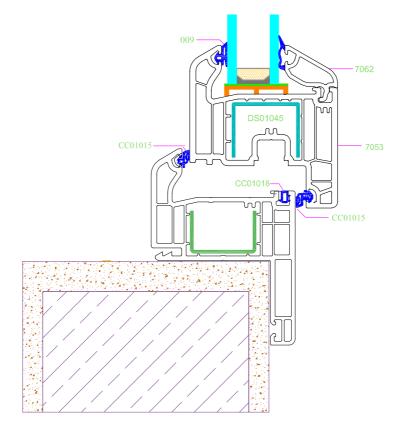

HICKNESS MM**: 3 CHAMBERD : 5 90 99 **U- REINFORCEMENT STEEL** 30 DS0 1048 / 30 \* 43 MM  $\overline{77}$ THICKNESS MM : 2.05 WHIGH - KG/M : 1.857 DS01048 43 6







**الاختصاص الاوروبىي** يوبي في سي للنوافخ والأبواب خمرم





90 DEGRE CORNER PROFILE 7252 1.337 kg/m



PROFILE 7255 0.716 kg/m



CORNER PIPE PROFILE 7254 1.044 kg/m













**الاختصاص الاوروبيي** يوبي في سي للنوافذ والأبواب ذم،م

# SCALED APPLICATION DETAILS







**الاختصاص الاوروبيي** يوبي في سي للنوافخ والأبواب خمرم

































**الاختصاص الاوروبىي** يوبي في سي للنوافخ والأبواب خمرم









**الاختصاص الاوروبىي** يوبي في سي للنوافخ والأبواب خمرم

=)

L L L L L















**الاختصاص الاوروبيي** يوبي في سي للنوافخ والأبواب خمرم







**الاختصاص الاوروبيي** يوبي في سي للنوافخ والأبواب خمرم





AL IKHTISAS AL OUROBY



**الاختصاص الاوروبيي** يوبي في سي للنوافخ والأبواب خمرم









**الاختصاص الاوروبىي** يوبي في سي للنوافخ والأبواب خمرم



AL IKHTISAS AL OUROBY



**الاختصاص الاوروبىي** يوبي في سي للنوافخ والأبواب خمرم



05DA01207 - Alm. threshold with black cap 05DA01208 - Alm. threshold with grey cap 05DA01211 - Alm. threshold with white cap









#### Winkhaus activPilot Concept

#### **3 - FRENCH WINDOW SYSTEM**







**الاختصاص الاوروبىي** يوبي في سي للنوافخ والأبواب خمرم

#### 4 - TURN & TILT SYSTEM









#### **5 - TURN ONLY SYSTEM**









#### 6 - W.C WINDOW SYSTEM









**STV R4 DOOR LOCKS - HANDLE OR KEY OPERATED** 



## AL IKHTISAS AL OUROBY

UPVC FOR WINDOWS & DOORS W.L.L



**الاختصاص الاوروبيي** يوبي في سي للنوافخ والأبواب خم م

#### DOOR HINGE -