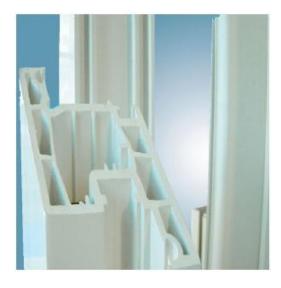

تستخدم شركة الاختصاص الاوروبي يو بي في سي للنوافذ والابواب بروفيلات فيرتك التركية المصنوعة من البودرة الالمانية والأمريكية بقطاعات ذات السماكة ٣ ملم وعرض ٧ سم وعدد الغرف ٥ غرف داخلية لزيادة التقوية والعزل والمضمونة لمدة ١٥ خمسة عشر سنة .

تستخدم الشركة اكسسوارات وينك هاوس + هوبي + كرينتك الالمانية الصنع والمنشأ المضمونة ١٠ عشرة سنوات على الصدأ والتآكل حتى على الكسر.

للعميل الحق بالصيانة المجانية لمدة خمسة سنوات دون اي مقابل .