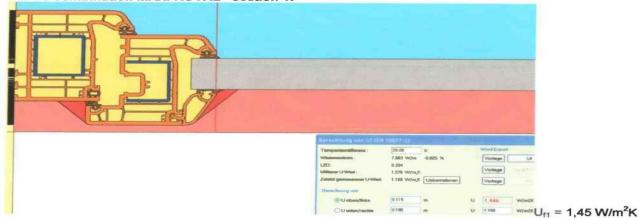

| 160,000   |        |
| Steel 50                                                                                                                            | 50,000    |        |
| U-PVC                                                                                                                               | 0,170     |        |
| EPDM                                                                                                                                | 0,250     |        |
| Calibration panel                                                                                                                   | 0,035     |        |

2.1.2 Calculation of profile combinations: Profile combination MAXI ROYAL - section 1:



Profile combination MAXI ROYAL - section 2:









# Das Kunststoff-Zentrum



| Test report no.:                                                                                                     | 96518/11                                                                                                                  |                                                                                                                                              |                                                                        |  |  |  |
|----------------------------------------------------------------------------------------------------------------------|---------------------------------------------------------------------------------------------------------------------------|---