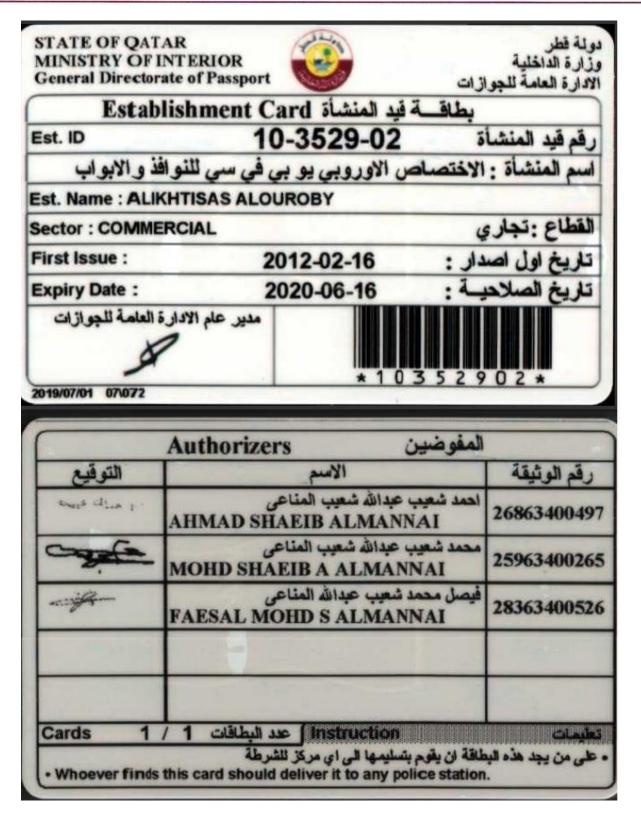

# LICENSE

|                                                                                                                                      | تاريخ الطباعة<br>صفحة رقم:      | والتجارة<br>Ministry of Ed                                | قتصاد ر<br>ماریخ       | وزارۃ اللو<br>d Commerce                                                                                 | ā            | ة التسجيل<br>إخيص التجاري    |                                                     |
|--------------------------------------------------------------------------------------------------------------------------------------|---------------------------------|-----------------------------------------------------------|------------------------|----------------------------------------------------------------------------------------------------------|--------------|------------------------------|-----------------------------------------------------|
|                                                                                                                                      |                                 | 12100100100100                                            |                        |                                                                                                          |              |                              |                                                     |
| 12                                                                                                                                   | 014/07/02<br>020/06/15<br>98754 | بخ اصدار الرخصة:<br>بخ انتهاء الرخصة:<br>م السجل التجارب: | ປັ                     | 80362<br>الاختصاص الاوروبپ يو بہ فہ سپ<br>للنوافذ والابواب<br>شرکة                                       |              | نارت:<br>أة التجارية:        | رقم, الرخص<br>الأسم التر<br>نوع المنش<br>السمة التر |
|                                                                                                                                      |                                 |                                                           |                        |                                                                                                          | سۇول :       | ت ال <mark>مدير الم</mark> د | يبانان                                              |
| :<br>نموذج ختم, المنشأة التجاربة                                                                                                     | بة المدير المسئول               | جنسي                                                      |                        | 25963400                                                                                                 |              |                              | اسم الم<br>رقم الإثبا<br><b>بيانات ال</b> ا         |
|                                                                                                                                      |                                 | ا<br>/ الوحدة:                                            | عقار رقم:<br>بقم الحمر |                                                                                                          | تجارم<br>ورش |                              | تصنيف الد<br>نوع المو                               |
|                                                                                                                                      | : عبدالهادب حماد<br>م           |                                                           | رسم مالك<br>اسم مالك   | المنطقة الصناعية                                                                                         |              |                              | المنطقة:                                            |
|                                                                                                                                      | 5                               | : ā                                                       | نوع الرخص              |                                                                                                          | 39           |                              | الشارع:                                             |
|                                                                                                                                      | الدوحة / المنطقة<br>ية          | نوان : الصناء                                             | وصف العن               |                                                                                                          | 39           | : 61                         | رقم الشا                                            |
|                                                                                                                                      |                                 |                                                           |                        |                                                                                                          | :            | بطة التجاربة                 | الأنم                                               |
| ىم النشاط                                                                                                                            | ٥l                              | رقم النشاط                                                |                        | إسم النشاط                                                                                               | شاط          | رقم الن                      |                                                     |
| لمنيوم (المنطقة                                                                                                                      |                                 | 2000542                                                   |                        | انتاج بروفيلات نوافذ و ابوا                                                                              |              | 220018                       |                                                     |
| ية,خارج الدوحه)                                                                                                                      | الصناء                          | NIX.                                                      | <u>س</u>               | التجاره فب الابواب والشبابيك ب<br>انواعها (ان كانت مصنوعه ه<br>الخشب او البلاستيك او الالمو<br>او الحديد | 5            | 38110                        |                                                     |
| رة التسميل والمناسي التجارية )<br>مع الموادي و الرغان التجارية )<br>مع الموادي و الرغان التجارية )<br>مع الموادي و الرغان الموادية ) | حير إدارة التسجيل               |                                                           |                        |                                                                                                          |              |                              |                                                     |