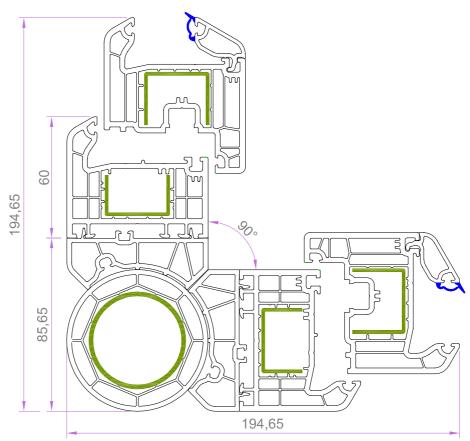

تستخدم شركة الاختصاص الاوروبي يو بي في سي للنوافذ والابواب بروفيلات فيرتك التركية المصنوعة من البودرة الالمانية والأمريكية بقطاعات ذات السماكة ٣ ملم وعرض ٧ سم وعدد الغرف ٥ غرف داخلية لزيادة التقوية والعزل والمضمونة لمدة ١٥ خمسة عشر سنة .