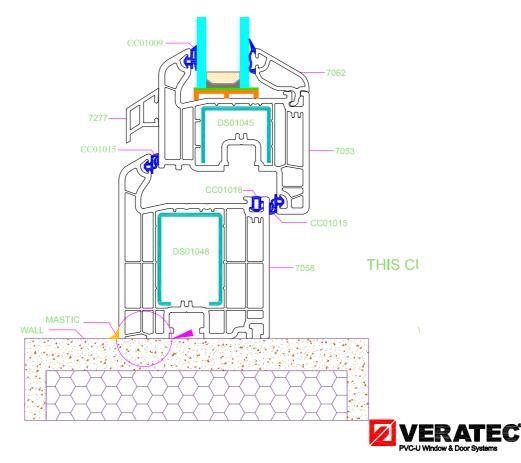

CKNESS MM**: 3 CHAMBERD : 5 90 99 **U- REINFORCEMENT STEEL** 30 DS0 1048 / 30 \* 43 MM  $\overline{77}$ THICKNESS MM : 2.05 WHIGH - KG/M : 1.857 DS01048 43 6







**الاختصاص الاوروبىي** يوبي في سي للنوافخ والأبواب خمرم





90 DEGRE CORNER PROFILE 7252 1.337 kg/m



PROFILE 7255 0.716 kg/m



CORNER PIPE PROFILE 7254 1.044 kg/m













**الاختصاص الاوروبيي** يوبي في سي للنوافذ والأبواب ذم،م

# SCALED APPLICATION DETAILS







**الاختصاص الاوروبيي** يوبي في سي للنوافخ والأبواب خمرم

































**الاختصاص الاوروبىي** يوبي في سي للنوافخ والأبواب خمرم









**الاختصاص الاوروبىي** يوبي في سي للنوافخ والأبواب خمرم

=)

L L L L L















**الاختصاص الاوروبيي** يوبي في سي للنوافخ والأبواب خمرم







**الاختصاص الاوروبيي** يوبي في سي للنوافخ والأبواب خمرم





AL IKHTISAS AL OUROBY



**الاختصاص الاوروبيي** يوبي في سي للنوافخ والأبواب خمرم









**الاختصاص الاوروبىي** يوبي في سي للنوافخ والأبواب خمرم



AL IKHTISAS AL OUROBY



**الاختصاص الاوروبىي** يوبي في سي للنوافخ والأبواب خمرم



05DA01207 - Alm. threshold with black cap 05DA01208 - Alm. threshold with grey cap 05DA01211 - Alm. threshold with white cap









#### Winkhaus activPilot Concept

#### **3 - FRENCH WINDOW SYSTEM**







**الاختصاص الاوروبىي** يوبي في سي للنوافخ والأبواب خمرم

#### 4 - TURN & TILT SYSTEM









#### **5 - TURN ONLY SYSTEM**









#### 6 - W.C WINDOW SYSTEM









**STV R4 DOOR LOCKS - HANDLE OR KEY OPERATED** 



## AL IKHTISAS AL OUROBY

UPVC FOR WINDOWS & DOORS W.L.L



**الاختصاص الاوروبيي** يوبي في سي للنوافخ والأبواب خم م

#### DOOR HINGE - 3