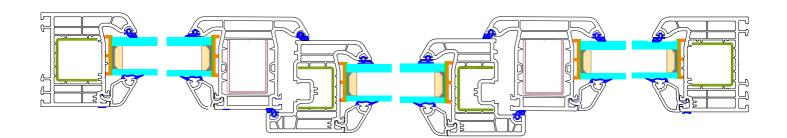

S MM: 2.05 WHIGH - KG/M : 1.857





55

15 DOOR SASH PROFILE OUT 7058 20 WEIGH- KG/M : 1.933 WIDTH MM **70** : \_\_\_\_\_ M **THICKNESS MM**: 3 CHAMBERD : 5 90 99 **U- REINFORCEMENT STEEL** 30 DS0 1048 / 30 \* 43 MM  $\overline{77}$ THICKNESS MM : 2.05 WHIGH - KG/M : 1.857 DS01048 43 6







**الاختصاص الاوروبىي** يوبي في سي للنوافخ والأبواب خمرم





90 DEGRE CORNER PROFILE 7252 1.337 kg/m



PROFILE 7255 0.716 kg/m



CORNER PIPE PROFILE 7254 1.044 kg/m













**الاختصاص الاوروبيي** يوبي في سي للنوافذ والأبواب ذم،م

# SCALED APPLICATION DETAILS







**الاختصاص الاوروبيي** يوبي في سي للنوافخ والأبواب خمرم

































**الاختصاص الاوروبىي** يوبي في سي للنوافخ والأبواب خمرم









**الاختصاص الاوروبىي** يوبي في سي للنوافخ والأبواب خمرم

=)

L L L L L















**الاختصاص الاوروبيي** يوبي في سي للنوافخ والأبواب خمرم







**الاختصاص الاوروبيي** يوبي في سي للنوافخ والأبواب خمرم





AL IKHTISAS AL OUROBY



**الاختصاص الاوروبيي** يوبي في سي للنوافخ والأبواب خمرم









**الاختصاص الاوروبىي** يوبي في سي للنوافخ والأبواب خمرم



AL IKHTISAS AL OUROBY



**الاختصاص الاوروبىي** يوبي في سي للنوافخ والأبواب خمرم



05DA01207 - Alm. threshold with black cap 05DA01208 - Alm. threshold with grey cap 05DA01211 - Alm. threshold with white cap









#### Winkhaus activPilot Concept

#### **3 - FRENCH WINDOW SYSTEM**







**الاختصاص الاوروبىي** يوبي في سي للنوافخ والأبواب خمرم

#### 4 - TURN & TILT SYSTEM









#### **5 - TURN ONLY SYSTEM**









#### 6 - W.C WINDOW SYSTEM









**STV R4 DOOR LOCKS - HANDLE OR KEY OPERATED** 



## AL