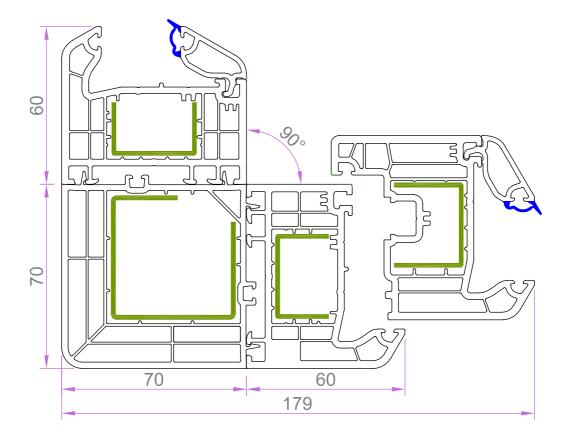

تستخدم شركة الاختصاص الاوروبي يو بي في سي للنوافذ والابواب بروفيلات فيرتك التركية المصنوعة من البودرة الالمانية والأمريكية بقطاعات ذات السماكة ٣ ملم وعرض ٧ سم وعدد الغرف ٥ غرف داخلية لزيادة التقوية والعزل والمضمونة لمدة ١٥ خمسة عشر سنة .