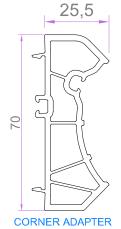

تستخدم شركة الاختصاص الاوروبي يو بي في سي للنوافذ والابواب بروفيلات فيرتك التركية المصنوعة من البودرة الالمانية والأمريكية بقطاعات ذات السماكة ٣ ملم وعرض ٧ سم وعدد الغرف ٥ غرف داخلية لزيادة التقوية والعزل والمضمونة لمدة ١٥ خمسة عشر سنة .