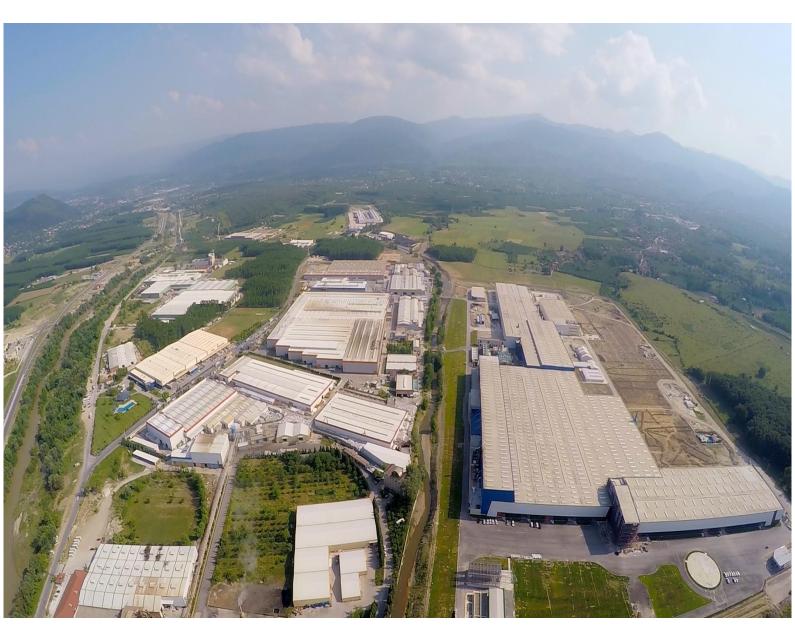

# **ASASPEN FACTORY** 1,000,000 SQM

الدودة – قطر – جوال : ٥،٧٧٨٤٤٤، ٥،٧٧٨٤٤٤ + تليغون : ١٦٤٢٠، ص.ب : ١٦٤٢٠، ص.ب Doha - Qatar, Mob : +974 55399418, 50778444 Tel : +974 44515215, P.O. Box : 16420 www.euroupvc.com - E-mail : info@euroupvc.com

## **PRODUCTIPVC PROFILE ON FACILITY**

PVC Profile Production Facilities were founded within ASAŞ in Akyazı, Sakarya in 1997 to meet the growing demand for high quality products in Turkey and world markets. PVC Profile and Roller Shutter production facilities which are located in the same complex operate in 60.000 m<sup>2</sup> area, of which 30.000 m<sup>2</sup> is enclosed. The facility provides services with its annual 35.000 tons of PVC profile production capacity.