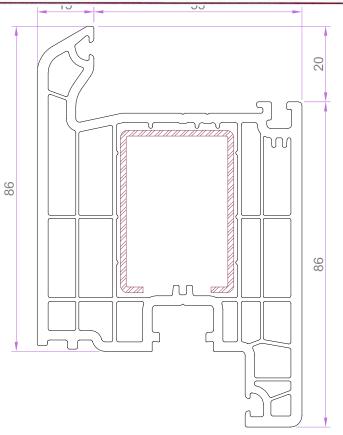

تستخدم شركة الاختصاص الاوروبي يو بي في سي للنوافذ والابواب بروفيلات فيرتك التركية المصنوعة من البودرة الالمانية والأمريكية بقطاعات ذات السماكة ٣ ملم وعرض ٧ سم وعدد الغرف ٥ غرف داخلية لزيادة التقوية والعزل والمضمونة لمدة ١٥ خمسة عشر سنة .