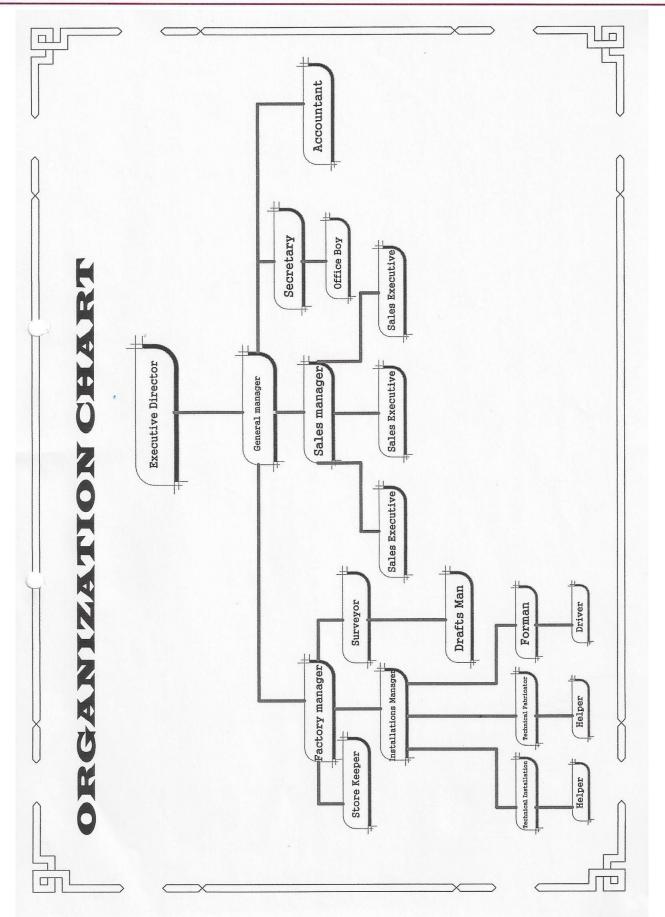

# STUFF LIST ORGANIZATION CHART

الدودة – قطر – جوال : ٩٧٤ ٥٥٣٩٩٤١٨، ٥،٧٧٨٤٤٤ + تليغون : ٩٧٤ ٤٤٥١٥٢١٥- ص.ب Doha - Qatar, Mob : +974 55399418, 50778444 Tel : +974 44515215, P.O. Box : 16420 www.euroupvc.com - E-mail : info@euroupvc.com

UPVC FOR WINDOWS & DOORS W.L.L

يوبي في سي للنوافذ والأبواب ذهره

الاختصاص الاوروبىي

| S                               | STUFF LIST          |    |  |
|---------------------------------|---------------------|----|--|
| JOB TITLE                       | NAME                |    |  |
| MOHAMED AL MANNAI               | General Manger      | 1  |  |
| MOHAMMAD AHMAD AL TAIAR         | Executive Director  | 2  |  |
| AHMED SAMER QASHQASH            | Sales Manager       | 3  |  |
| AL HASSAN AL SWILM              | Sales Executive     | 4  |  |
| MOHAMED KHALIL SHALOUF          | Sales Executive     | 5  |  |
| ISMAAIL AL KHATAB               | Sales Executive     | 6  |  |
| ZESHAN AHMAD SERAJUDIN          | Sales Executive     | 7  |  |
| MAHMOUD ABDUL GHANI ABDUL KAFI  | Sales Executive     | 8  |  |
| GHASSAN AK HALLAQ               | Sales Executive     | 9  |  |
| SREEKANTH B VALANKI             | Accountant          | 10 |  |
| KHALED MOHAMED MAHDI MARAIE     | Mandoop             | 11 |  |
| GERALDINE PANTOJA DOMDOM        | Secretary           | 12 |  |
| MUHAMMADU RIFKEE JAWPARDEEN     | Office Boy          | 13 |  |
| MAGDY AHMED ABDEL MONTY IBRAHIM | Driver              | 14 |  |
| RAHMATULLAH KHAN UMAR SAIB      | Driver              | 15 |  |
| MARTIN NGATIA GAITA             | Driver              | 16 |  |
| TARA BAHADUR UMARA MAGAR        | Electrician         | 17 |  |
| GLENN OCHAVO BALATAYO           | Foreman             | 18 |  |
| RODELIO OLINO REALIZAN          | Foreman             | 19 |  |
| EFREN MALLARE MALICSE           | Install. Technician | 20 |  |
| RENATO JR SARTE FLORES          | Install. Technician | 21 |  |
| PONCIANO PAROT DUA              | Install. Technician | 22 |  |
| FRANCISCO MOSICO FRANCIA        | Install. Technician | 23 |  |
| RONNEL VINALON FERNANDEZ        | Install. Technician | 24 |  |
| JONATHAN JARDIN CASTILLO        | Install. Technician | 25 |  |
| BERNARDO IBE MACASPAC           | Install. Technician | 26 |  |
| JAY LUZON MARCO                 | Install. Technician | 27 |  |
| EMMANUEL MONTE MENDOZA          | Install. Technician | 28 |  |
| ALEJANDRO SALAZAR PARAL         | Install. Technician | 29 |  |
| ANDWIN ALWAREZ RESURRECION      | Install. Technician | 30 |  |
| RUDY ARGENTE BUENO              | Install. Technician | 31 |  |
| JOSEPH TUBIG CASTILLO           | Install. Technician | 32 |  |
| EFRYL GUBOT CECILLANO           | Install. Technician | 33 |  |
| ALEX ESCALANTE BERNARDO         | Install. Technician | 34 |  |
| DANILO RAMIREZ TAN              | Install. Technician | 35 |  |
| JOSPHAT GICHURE MBAARU          | Install. Technician | 36 |  |
| JOHARI CAMONAS CECILLANO        | Labor               | 37 |  |
| RONEL MANDING DELFINADO         | Labor               | 38 |  |
| NEMUEL TUBIG QUIAP              | Labor               | 39 |  |
| JUNE MARTOS TUBIG               | Labor               | 40 |  |
| JOEL JR BAYLON BUCERON          | Labor               | 41 |  |
| TIMOTEO REALINGO CECILLANO      | Professional        | 42 |  |
| ROMEO PANATCHOL ARSAYO          | Professional        | 43 |  |