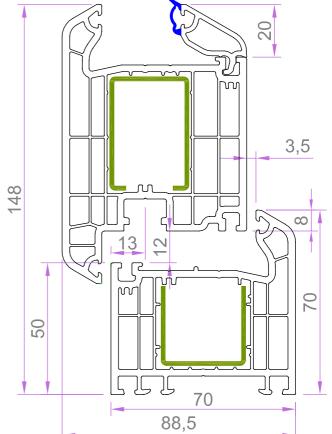

تستخدم شركة الاختصاص الاوروبي يو بي في سي للنوافذ والابواب بروفيلات فيرتك التركية المصنوعة من البودرة الالمانية والأمريكية بقطاعات ذات السماكة ٣ ملم وعرض ٧ سم وعدد الغرف ٥ غرف داخلية لزيادة التقوية والعزل والمضمونة لمدة ١٥ خمسة عشر سنة .