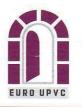

تستخدم شركة الاختصاص الاوروبي يو بي في سي للنوافذ والابواب بروفيلات فيرتك التركية المصنوعة من البودرة الالمانية والأمريكية بقطاعات ذات السماكة ٣ ملم وعرض ٧ سم وعدد الغرف ٥ غرف داخلية لزيادة التقوية والعزل والمضمونة لمدة ١٥ خمسة عشر سنة .