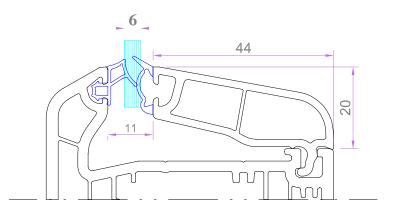

procedure, procedure B (conductivity procedure).







# **AL IKHTISAS AL OUROBY**

8

# INSTALLATION SYSTEM PROFILE TECHINICAL DRAWINGS ACCESSORIES SYSTEM

الدودة – قطر – جوال : ٩٧٤ ٥٥٣٩٩٤١٨، ٥،٧٧٨٤٤٤ + تليفون : ١٦٤٢٠، ص.ب Doha - Qatar, Mob : +974 55399418, 50778444 Tel : +974 44515215, P.O. Box : 16420 www.euroupvc.com - E-mail : info@euroupvc.com AL IKHTISAS AL OUROBY



**الاختصاص الاوروبيي** يوبي في سي للنوافخ والأبواب خمرم













**الاختصاص الاوروبيي** يوبي في سي للنوافخ والأبواب خمرم

55 15 **MULLION PROFILE** 7077 WEIGH- KG/M : 1.521 WIDTH MM 70 : **THICKNESS MM**: 3 CHAMBERD : 4 6 50 **U- REINFORCEMENT STEEL** 40  $\text{DS0 } 1062 \; / \; 30 \; * \; 40 \; \text{MM}$ THICKNESS MM: 1.55 DS01062 WHIGH - KG/M : 1.297 30

SINGLE GLAZING BEAD 7074 6 MM 0.328+0.027 = 0.355 KG/M





VERATEC PVC-U Window & Door Systems

DOUBLE GLAZING BEAD 7062 24 MM 0.210+0.027 = 0.237 KG/M



يوبي في سي للنوافذ والأبواب ذه،م

الاختصاص الاوروباي

DOOR SASH PROFILE 7057

WEIGH- KG/M : 1.953 WIDTH 70 MM **THICKNESS MM:** 3 CHAMBERD : 5

**U- REINFORCEMENT STEEL** 

DS0 1048 / 30 \* 43 MM THICKNESS MM: 2.05 WHIGH - KG/M : 1.857





55

15 DOOR SASH PROFILE OUT 7058 20 WEIGH- KG/M : 1.933 WIDTH MM **70** : \_\_\_\_\_ M **THICKNESS MM**: 3 CHAMBERD : 5 90 99 **U- REINFORCEMENT STEEL** 30 DS0 1048 / 30 \* 43 MM  $\overline{77}$ THICKNESS MM : 2.05 WHIGH - KG/M : 1.857 DS01048 43 6







**الاختصاص الاوروبىي** يوبي في سي للنوافخ والأبواب خمرم





90 DEGRE CORNER PROFILE 7252 1.337 kg/m



PROFILE 7255 0.716 kg/m



CORNER PIPE PROFILE 7254 1.044 kg/m













**الاختصاص الاوروبيي*