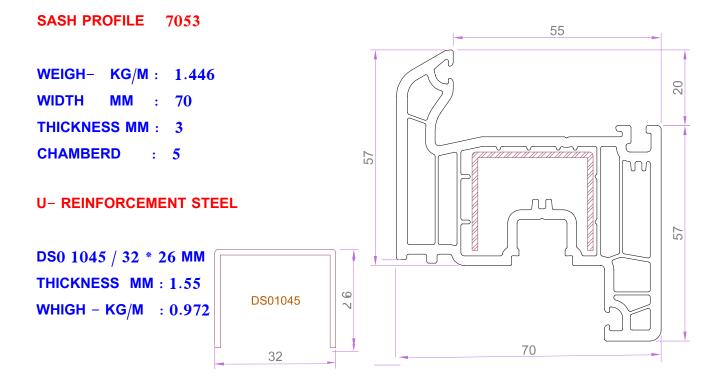

تستخدم شركة الاختصاص الاوروبي يو بي في سي للنوافذ والابواب بروفيلات فيرتك التركية المصنوعة من البودرة الالمانية والأمريكية بقطاعات ذات السماكة ٣ ملم وعرض ٧ سم وعدد الغرف ٥ غرف داخلية لزيادة التقوية والعزل والمضمونة لمدة ١٥ خمسة عشر سنة .