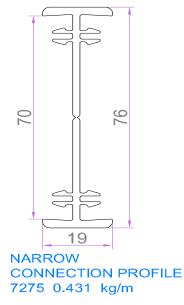

6 MM 0.328+0.027 = 0.355 KG/M





VERATEC PVC-U Window & Door Systems

DOUBLE GLAZING BEAD 7062 24 MM 0.210+0.027 = 0.237 KG/M



يوبي في سي للنوافذ والأبواب ذه،م

الاختصاص الاوروباي

DOOR SASH PROFILE 7057

WEIGH- KG/M : 1.953 WIDTH 70 MM **THICKNESS MM:** 3 CHAMBERD : 5

**U- REINFORCEMENT STEEL** 

DS0 1048 / 30 \* 43 MM THICKNESS MM: 2.05 WHIGH - KG/M : 1.857





55

15 DOOR SASH PROFILE OUT 7058 20 WEIGH- KG/M : 1.933 WIDTH MM **70** : \_\_\_\_\_ M **THICKNESS MM**: 3 CHAMBERD : 5 90 99 **U- REINFORCEMENT STEEL** 30 DS0 1048 / 30 \* 43 MM  $\overline{77}$ THICKNESS MM : 2.05 WHIGH - KG/M : 1.857 DS01048 43 6







**الاختصاص الاوروبىي** يوبي في سي للنوافخ والأبواب خمرم





90 DEGRE CORNER PROFILE 7252 1.337 kg/m



PROFILE 7255 0.716 kg/m



CORNER PIPE PROFILE 7254 1.044 kg/m













**الاختصاص الاوروبيي** يوبي في سي للنوافذ والأبواب ذم،م

# SCALED APPLICATION DETAILS







**الاختصاص الاوروبيي** يوبي في سي للنوافخ والأبواب خمرم

































**الاختصاص الاوروبىي** يوبي في سي للنوافخ والأبواب خمرم









**الاختصاص الاوروبىي** يوبي في سي للنوافخ والأبواب خمرم

=)

L L L L L















**الاختصاص الاوروبيي** يوبي في سي للنوافخ والأبواب خمرم







**الاختصاص الاوروبيي** يوبي في سي للنوافخ والأبواب خمرم





AL IKHTISAS AL OUROBY



**الاختصاص الاوروبيي** يوبي في سي للنوافخ والأبواب خمرم









**الاختصاص الاوروبىي** يوبي في سي للنوافخ والأبواب خمرم



AL IKHTISAS AL OUROBY



**الاختصاص الاوروبىي** يوبي في سي للنوافخ والأبواب خمرم



05DA01207 - Alm. threshold with black cap 05DA01208 - Alm. threshold with grey cap 05DA01211 - Alm.