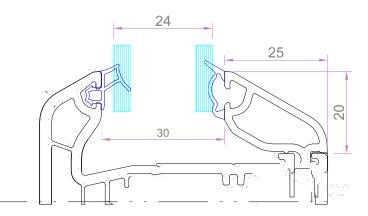

ocedure, procedure B (conductivity procedure).







# **AL IKHTISAS AL OUROBY**

8

# INSTALLATION SYSTEM PROFILE TECHINICAL DRAWINGS ACCESSORIES SYSTEM

الدودة – قطر – جوال : ٩٧٤ ٥٥٣٩٩٤١٨، ٥،٧٧٨٤٤٤ + تليفون : ١٦٤٢٠، ص.ب Doha - Qatar, Mob : +974 55399418, 50778444 Tel : +974 44515215, P.O. Box : 16420 www.euroupvc.com - E-mail : info@euroupvc.com AL IKHTISAS AL OUROBY



**الاختصاص الاوروبيي** يوبي في سي للنوافخ والأبواب خمرم













**الاختصاص الاوروبيي** يوبي في سي للنوافخ والأبواب خمرم

55 15 **MULLION PROFILE** 7077 WEIGH- KG/M : 1.521 WIDTH MM 70 : **THICKNESS MM**: 3 CHAMBERD : 4 6 50 **U- REINFORCEMENT STEEL** 40  $\text{DS0 } 1062 \; / \; 30 \; * \; 40 \; \text{MM}$ THICKNESS MM: 1.55 DS01062 WHIGH - KG/M : 1.297 30

SINGLE GLAZING BEAD 7074 6 MM 0.328+0.027 = 0.355 KG/M





VERATEC PVC-U Window & Door Systems

DOUBLE GLAZING BEAD 7062 24 MM 0.210+0.027 = 0.237 KG/M



يوبي في سي للنوافذ والأبواب ذه،م

الاختصاص الاوروباي

DOOR SASH PROFILE 7057

WEIGH- KG/M : 1.953 WIDTH 70 MM **THICKNESS MM:** 3 CHAMBERD : 5

**U- REINFORCEMENT STEEL** 

DS0 1048 / 30 \* 43 MM THICKNESS MM: 2.05 WHIGH - KG/M : 1.857





55

15 DOOR SASH PROFILE OUT 7058 20 WEIGH- KG/M : 1.933 WIDTH MM **70** : \_\_\_\_\_ M **THICKNESS MM**: 3 CHAMBERD : 5 90 99 **U- REINFORCEMENT STEEL** 30 DS0 1048 / 30 \* 43 MM  $\overline{77}$ THICKNESS MM : 2.05 WHIGH - KG/M : 1.857 DS01048 43 6







**الاختصاص الاوروبىي** يوبي في سي للنوافخ والأبواب خمرم





90 DEGRE CORNER PROFILE 7252 1.337 kg/m



PROFILE 7255 0.716 kg/m



CORNER PIPE PROFILE 7254 1.044 kg/m













**الاختصاص الاوروبيي**