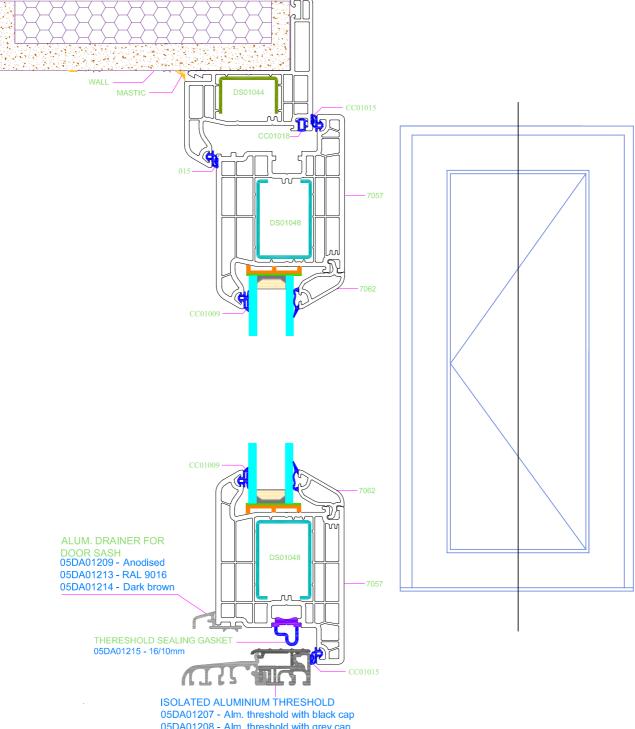

تستخدم شركة الاختصاص الاوروبي يو بي في سي للنوافذ والابواب بروفيلات فيرتك التركية المصنوعة من البودرة الالمانية والأمريكية بقطاعات ذات السماكة ٣ ملم وعرض ٧ سم وعدد الغرف ٥ غرف داخلية لزيادة التقوية والعزل والمضمونة لمدة ١٥ خمسة عشر سنة .

تستخدم الشركة اكسسوارات وينك هاوس + هوبي + كرينتك الالمانية الصنع والمنشأ المضمونة ١٠ عشرة سنوات على الصدأ والتآكل حتى على الكسر.

للعميل الحق بالصيانة المجانية لمدة خمسة سنوات دون اي مقابل .