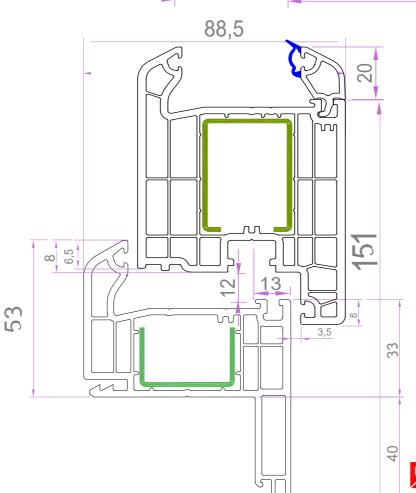

تستخدم شركة الاختصاص الاوروبي يو بي في سي للنوافذ والابواب بروفيلات فيرتك التركية المصنوعة من البودرة الالمانية والأمريكية بقطاعات ذات السماكة ٣ ملم وعرض ٧ سم وعدد الغرف ٥ غرف داخلية لزيادة التقوية والعزل والمضمونة لمدة ١٥ خمسة عشر سنة .