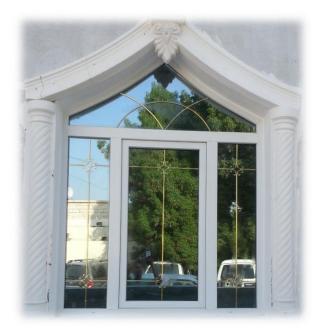

تستخدم شركة الاختصاص الاوروبي يو بي في سي للنوافذ والابواب بروفيلات فيرتك التركية المصنوعة من البودرة الالمانية والأمريكية بقطاعات ذات السماكة ٣ ملم وعرض ٧ سم وعدد الغرف ٥ غرف داخلية لزيادة التقوية والعزل والمضمونة لمدة ١٥ خمسة عشر سنة .

تستخدم الشركة اكسسوارات وينك هاوس + هوبي + كرينتك الالمانية الصنع والمنشأ المضمونة ١٠ عشرة سنوات على الصدأ والتآكل حتى على الكسر.

للعميل الحق بالصيانة المجانية لمدة خمسة سنوات دون اي مقابل .