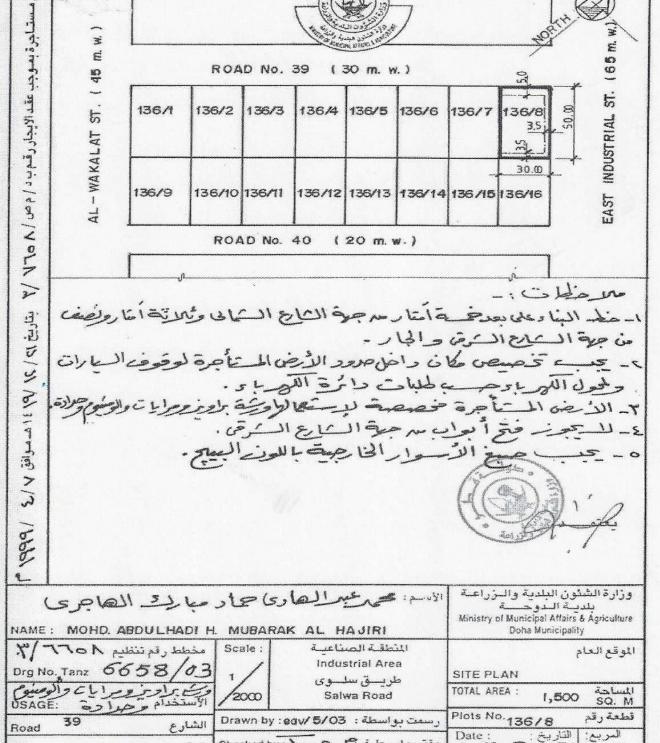

**UPVC FOR WINDOWS & DOORS W.L.L** 

3

No.

ROAD No. 40 (20 m.w.)

الدودة – قطر – دوال : ٤٤٤/٧٨٤ ٨١٩٩٩ه ٩٧٤ - تليفون : ١٦٤٥ه٢٤ ٩٧٤ +، ص.ب : ١٦٤٢ Doha - Qatar, Mob : +974 55399418, 50778444 Tel : +974 44515215, P.O. Box : 16420 www.euroupvc.com - E-mail : info@euroupvc.com

Checked by : 🔪

الرقم

دقق بواسطة جم عيد

Date :

3-5.

500

BK: M