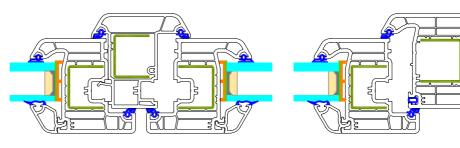

تستخدم شركة الاختصاص الاوروبي يو بي في سي للنوافذ والابواب بروفيلات فيرتك التركية المصنوعة من البودرة الالمانية والأمريكية بقطاعات ذات السماكة ٣ ملم وعرض ٧ سم وعدد الغرف ٥ غرف داخلية لزيادة التقوية والعزل والمضمونة لمدة ١٥ خمسة عشر سنة .

تستخدم الشركة اكسسوارات وينك هاوس + هوبي + كرينتك الالمانية الصنع والمنشأ المضمونة ١٠ عشرة سنوات على الصدأ والتآكل حتى على الكسر.

للعميل الحق بالصيانة المجانية لمدة خمسة سنوات دون اي مقابل .