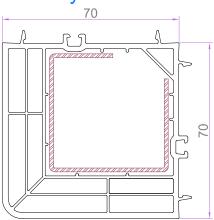

تستخدم شركة الاختصاص الاوروبي يو بي في سي للنوافذ والابواب بروفيلات فيرتك التركية المصنوعة من البودرة الالمانية والأمريكية بقطاعات ذات السماكة ٣ ملم وعرض ٧ سم وعدد الغرف ٥ غرف داخلية لزيادة التقوية والعزل والمضمونة لمدة ١٥ خمسة عشر سنة .