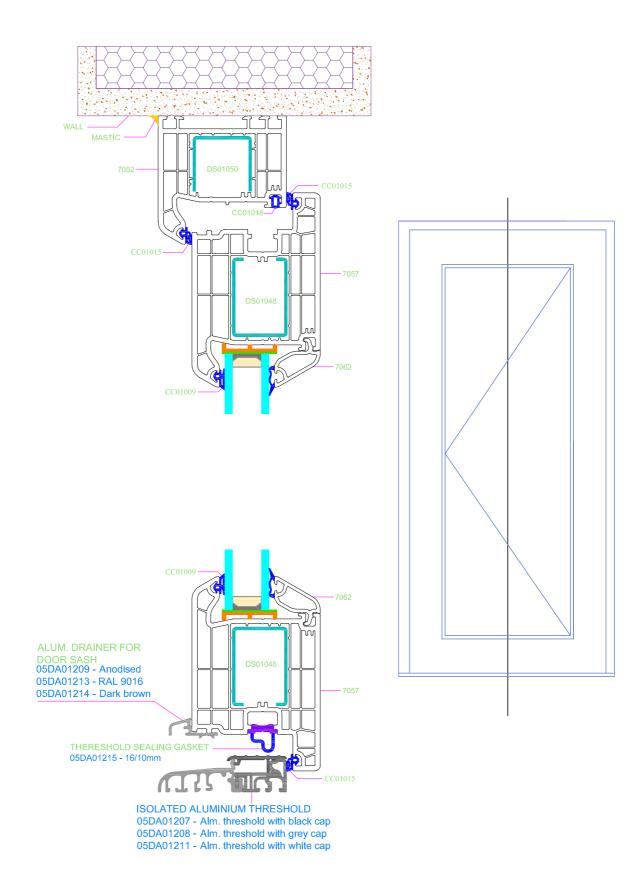

تستخدم شركة الاختصاص الاوروبي يو بي في سي للنوافذ والابواب بروفيلات فيرتك التركية المصنوعة من البودرة الالمانية والأمريكية بقطاعات ذات السماكة ٣ ملم وعرض ٧ سم وعدد الغرف ٥ غرف داخلية لزيادة التقوية والعزل والمضمونة لمدة ١٥ خمسة عشر سنة .

تستخدم الشركة اكسسوارات وينك هاوس + هوبي + كرينتك الالمانية الصنع والمنشأ المضمونة ١٠ عشرة سنوات على الصدأ والتآكل حتى على الكسر.

للعميل الحق بالصيانة المجانية لمدة خمسة سنوات دون اي مقابل .