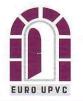

تستخدم شركة الاختصاص الاوروبي يو بي في سي للنوافذ والابواب بروفيلات فيرتك التركية المصنوعة من البودرة الالمانية والأمريكية بقطاعات ذات السماكة ٣ ملم وعرض ٧ سم وعدد الغرف ٥ غرف داخلية لزيادة التقوية والعزل والمضمونة لمدة ١٥ خمسة عشر سنة .