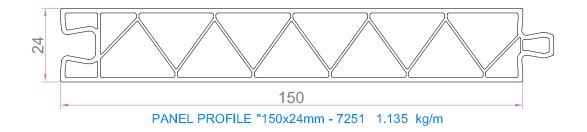

تستخدم شركة الاختصاص الاوروبي يو بي في سي للنوافذ والابواب بروفيلات فيرتك التركية المصنوعة من البودرة الالمانية والأمريكية بقطاعات ذات السماكة ٣ ملم وعرض ٧ سم وعدد الغرف ٥ غرف داخلية لزيادة التقوية والعزل والمضمونة لمدة ١٥ خمسة عشر سنة .