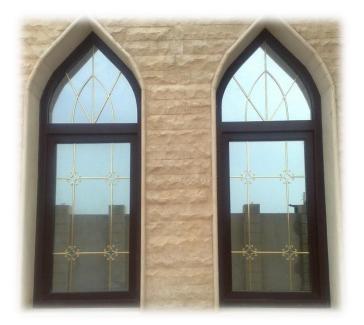

تستخدم شركة الاختصاص الاوروبي يو بي في سي للنوافذ والابواب بروفيلات فيرتك التركية المصنوعة من البودرة الالمانية والأمريكية بقطاعات ذات السماكة ٣ ملم وعرض ٧ سم وعدد الغرف ٥ غرف داخلية لزيادة التقوية والعزل والمضمونة لمدة ١٥ خمسة عشر سنة .

تستخدم الشركة اكسسوارات وينك هاوس + هوبي + كرينتك الالمانية الصنع والمنشأ المضمونة ١٠ عشرة سنوات على الصدأ والتآكل حتى على الكسر.

للعميل الحق بالصيانة المجانية لمدة خمسة سنوات دون اي مقابل .