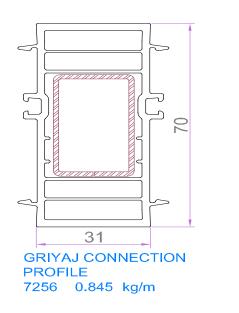

4 6 MM 0.328+0.027 = 0.355 KG/M





VERATEC PVC-U Window & Door Systems

DOUBLE GLAZING BEAD 7062 24 MM 0.210+0.027 = 0.237 KG/M



يوبي في سي للنوافذ والأبواب ذه،م

الاختصاص الاوروباي

DOOR SASH PROFILE 7057

WEIGH- KG/M : 1.953 WIDTH 70 MM **THICKNESS MM:** 3 CHAMBERD : 5

**U- REINFORCEMENT STEEL** 

DS0 1048 / 30 \* 43 MM THICKNESS MM: 2.05 WHIGH - KG/M : 1.857





55

15 DOOR SASH PROFILE OUT 7058 20 WEIGH- KG/M : 1.933 WIDTH MM **70** : \_\_\_\_\_ M **THICKNESS MM**: 3 CHAMBERD : 5 90 99 **U- REINFORCEMENT STEEL** 30 DS0 1048 / 30 \* 43 MM  $\overline{77}$ THICKNESS MM : 2.05 WHIGH - KG/M : 1.857 DS01048 43 6







**الاختصاص الاوروبىي** يوبي في سي للنوافخ والأبواب خمرم





90 DEGRE CORNER PROFILE 7252 1.337 kg/m



PROFILE 7255 0.716 kg/m



CORNER PIPE PROFILE 7254 1.044 kg/m













**الاختصاص الاوروبيي** يوبي في سي للنوافذ والأبواب ذم،م

# SCALED APPLICATION DETAILS







**الاختصاص الاوروبيي** يوبي في سي للنوافخ والأبواب خمرم

































**الاختصاص الاوروبىي** يوبي في سي للنوافخ والأبواب خمرم









**الاختصاص الاوروبىي** يوبي في سي للنوافخ والأبواب خمرم

=)

L L L L L















**الاختصاص الاوروبيي** يوبي في سي للنوافخ والأبواب خمرم







**الاختصاص الاوروبيي** يوبي في سي للنوافخ والأبواب خمرم





AL IKHTISAS AL OUROBY



**الاختصاص الاوروبيي** يوبي في سي للنوافخ والأبواب خمرم









**الاختصاص الاوروبىي** يوبي في سي للنوافخ والأبواب خمرم



AL IKHTISAS AL OUROBY



**الاختصاص الاوروبىي** يوبي في سي للنوافخ والأبواب خمرم



05DA01207 - Alm. threshold with black cap 05DA01208 - Alm. threshold with grey cap 05DA01211 - Alm