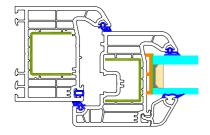

تستخدم شركة الاختصاص الاوروبي يو بي في سي للنوافذ والابواب بروفيلات فيرتك التركية المصنوعة من البودرة الالمانية والأمريكية بقطاعات ذات السماكة ٣ ملم وعرض ٧ سم وعدد الغرف ٥ غرف داخلية لزيادة التقوية والعزل والمضمونة لمدة ١٥ خمسة عشر سنة .

تستخدم الشركة اكسسوارات وينك هاوس + هوبي + كرينتك الالمانية الصنع والمنشأ المضمونة ١٠ عشرة سنوات على الصدأ والتآكل حتى على الكسر.

للعميل الحق بالصيانة المجانية لمدة خمسة سنوات دون اي مقابل .