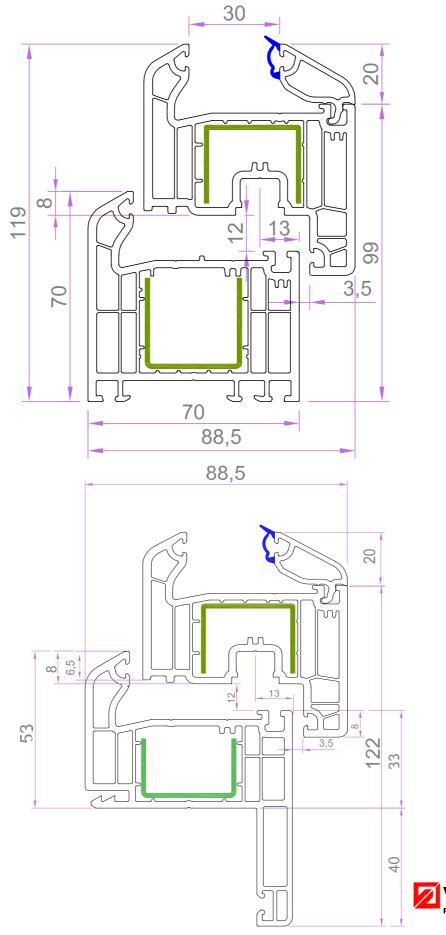

تستخدم شركة الاختصاص الاوروبي يو بي في سي للنوافذ والابواب بروفيلات فيرتك التركية المصنوعة من البودرة الالمانية والأمريكية بقطاعات ذات السماكة ٣ ملم وعرض ٧ سم وعدد الغرف ٥ غرف داخلية لزيادة التقوية والعزل والمضمونة لمدة ١٥ خمسة عشر سنة .