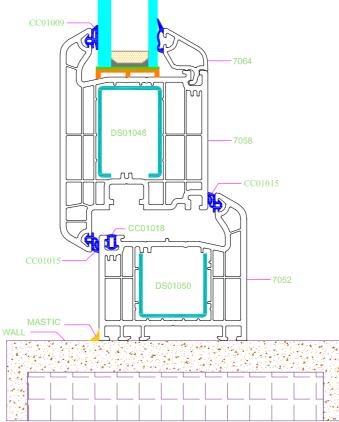

تستخدم شركة الاختصاص الاوروبي يو بي في سي للنوافذ والابواب بروفيلات فيرتك التركية المصنوعة من البودرة الالمانية والأمريكية بقطاعات ذات السماكة ٣ ملم وعرض ٧ سم وعدد الغرف ٥ غرف داخلية لزيادة التقوية والعزل والمضمونة لمدة ١٥ خمسة عشر سنة .

تستخدم الشركة اكسسوارات وينك هاوس + هوبي + كرينتك الالمانية الصنع والمنشأ المضمونة ١٠ عشرة سنوات على الصدأ والتآكل حتى على الكسر.

للعميل الحق بالصيانة المجانية لمدة خمسة سنوات دون اي مقابل .