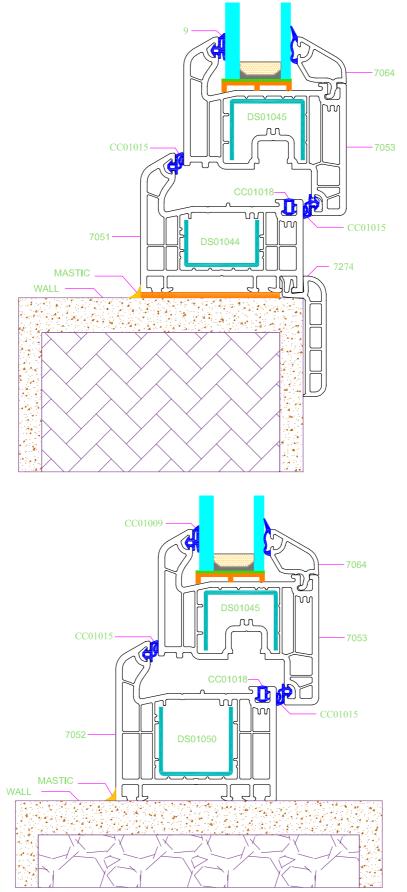

7058 20 WEIGH- KG/M : 1.933 WIDTH MM **70** : \_\_\_\_\_ M **THICKNESS MM**: 3 CHAMBERD : 5 90 99 **U- REINFORCEMENT STEEL** 30 DS0 1048 / 30 \* 43 MM  $\overline{77}$ THICKNESS MM : 2.05 WHIGH - KG/M : 1.857 DS01048 43 6







**الاختصاص الاوروبىي** يوبي في سي للنوافخ والأبواب خمرم





90 DEGRE CORNER PROFILE 7252 1.337 kg/m



PROFILE 7255 0.716 kg/m



CORNER PIPE PROFILE 7254 1.044 kg/m













**الاختصاص الاوروبيي** يوبي في سي للنوافذ والأبواب ذم،م

# SCALED APPLICATION DETAILS







**الاختصاص الاوروبيي** يوبي في سي للنوافخ والأبواب خمرم

































**الاختصاص الاوروبىي** يوبي في سي للنوافخ والأبواب خمرم









**الاختصاص الاوروبىي** يوبي في سي للنوافخ والأبواب خمرم

=)

L L L L L















**الاختصاص الاوروبيي** يوبي في سي للنوافخ والأبواب خمرم







**الاختصاص الاوروبيي** يوبي في سي للنوافخ والأبواب خمرم





AL IKHTISAS AL OUROBY



**الاختصاص الاوروبيي** يوبي في سي للنوافخ والأبواب خمرم









**الاختصاص الاوروبىي** يوبي في سي للنوافخ والأبواب خمرم



AL IKHTISAS AL OUROBY



**الاختصاص الاوروبىي** يوبي في سي للنوافخ والأبواب خمرم



05DA01207 - Alm. threshold with black cap 05DA01208 - Alm. threshold with grey cap 05DA01211 - Alm. threshold with white cap









#### Winkhaus activPilot Concept

#### **3 - FRENCH WINDOW SYSTEM**







**الاختصاص الاوروبىي** يوبي في سي للنوافخ والأبواب خمرم

#### 4 - TURN & TILT SYSTEM









#### **5 - TURN ONLY SYSTEM**









#### 6 - W.C WINDOW SYSTEM









**STV R4 DOOR LOCKS - HANDLE OR KEY OPERATED** 



## AL IKHTISAS AL OUROBY

UPVC FOR WINDOWS & DOORS W.L.L



**الاختصاص