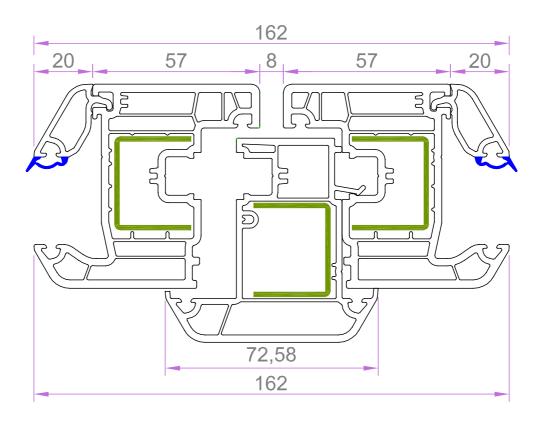

تستخدم شركة الاختصاص الاوروبي يو بي في سي للنوافذ والابواب بروفيلات فيرتك التركية المصنوعة من البودرة الالمانية والأمريكية بقطاعات ذات السماكة ٣ ملم وعرض ٧ سم وعدد الغرف ٥ غرف داخلية لزيادة التقوية والعزل والمضمونة لمدة ١٥ خمسة عشر سنة .