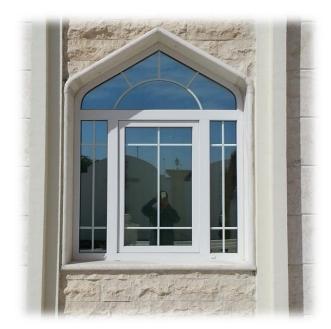

تستخدم شركة الاختصاص الاوروبي يو بي في سي للنوافذ والابواب بروفيلات فيرتك التركية المصنوعة من البودرة الالمانية والأمريكية بقطاعات ذات السماكة ٣ ملم وعرض ٧ سم وعدد الغرف ٥ غرف داخلية لزيادة التقوية والعزل والمضمونة لمدة ١٥ خمسة عشر سنة .

تستخدم الشركة اكسسوارات وينك هاوس + هوبي + كرينتك الالمانية الصنع والمنشأ المضمونة ١٠ عشرة سنوات على الصدأ والتآكل حتى على الكسر.

للعميل الحق بالصيانة المجانية لمدة خمسة سنوات دون اي مقابل .