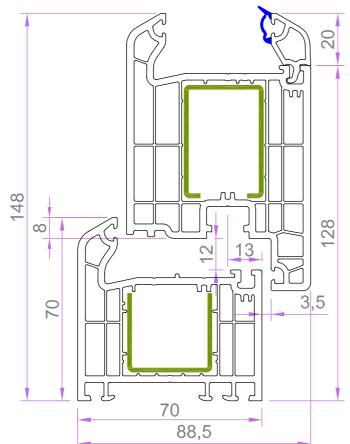

تستخدم شركة الاختصاص الاوروبي يو بي في سي للنوافذ والابواب بروفيلات فيرتك التركية المصنوعة من البودرة الالمانية والأمريكية بقطاعات ذات السماكة ٣ ملم وعرض ٧ سم وعدد الغرف ٥ غرف داخلية لزيادة التقوية والعزل والمضمونة لمدة ١٥ خمسة عشر سنة .