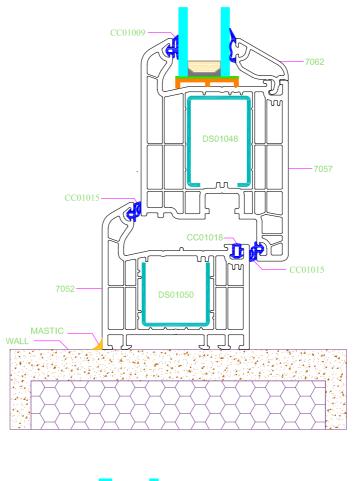

MM  $\overline{77}$ THICKNESS MM : 2.05 WHIGH - KG/M : 1.857 DS01048 43 6







**الاختصاص الاوروبىي** يوبي في سي للنوافخ والأبواب خمرم





90 DEGRE CORNER PROFILE 7252 1.337 kg/m



PROFILE 7255 0.716 kg/m



CORNER PIPE PROFILE 7254 1.044 kg/m













**الاختصاص الاوروبيي** يوبي في سي للنوافذ والأبواب ذم،م

# SCALED APPLICATION DETAILS







**الاختصاص الاوروبيي** يوبي في سي للنوافخ والأبواب خمرم

































**الاختصاص الاوروبىي** يوبي في سي للنوافخ والأبواب خمرم









**الاختصاص الاوروبىي** يوبي في سي للنوافخ والأبواب خمرم

=)

L L L L L















**الاختصاص الاوروبيي** يوبي في سي للنوافخ والأبواب خمرم







**الاختصاص الاوروبيي** يوبي في سي للنوافخ والأبواب خمرم





AL IKHTISAS AL OUROBY



**الاختصاص الاوروبيي** يوبي في سي للنوافخ والأبواب خمرم









**الاختصاص الاوروبىي** يوبي في سي للنوافخ والأبواب خمرم



AL IKHTISAS AL OUROBY



**الاختصاص الاوروبىي** يوبي في سي للنوافخ والأبواب خمرم



05DA01207 - Alm. threshold with black cap 05DA01208 - Alm. threshold with grey cap 05DA01211 - Alm. threshold with white cap









#### Winkhaus activPilot Concept

#### **3 - FRENCH WINDOW SYSTEM**







**الاختصاص الاوروبىي** يوبي في سي للنوافخ والأبواب خمرم

#### 4 - TURN & TILT SYSTEM









#### **5 - TURN ONLY SYSTEM**









#### 6 - W.C WINDOW SYSTEM









**STV R4 DOOR LOCKS - HANDLE OR KEY OPERATED** 



## AL IKHTISAS AL OUROBY

UPVC FOR WINDOWS & DOORS W.L.L



**الاختصاص الاوروبيي** يوبي في سي للنوافخ والأبواب خم م

#### DOOR HINGE - 3D ADJUSTABLE - 100 KG

### HINGES 9 - ACCESSORIES OF DOOR Procast Door Hinges - 3D