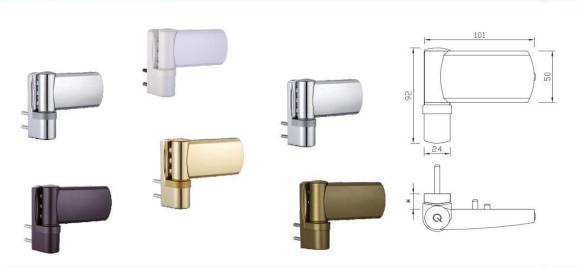

٥٣٩٩٤١٨، ٥،٧٧٨٤٤٤ +، ص.ب : ١٦٤٢٠ - قطر – جوال : ٥٠٧٧٨٤٤٤ - Doha - Qatar, Mob : +974 55399418, 50778444 Tel : +974 44515215, P.O. Box : 16420 www.euroupvc.com - E-mail : info@euroupvc.com





الاختصاص الاوروباي يو بي في سي للنوافخ والأبواب خم،م

0

# Q Door hinge TB 100.ZD.K greenteQ 3-D adjustable door hinge for PVC-doors up to 100 kg, in- and outward opening.

#### Properties:

greenteQ door hinge TB 100.ZD.K; 3-dimensional adjustability; for PVC-doors up to 100 kg, for in- and outward opening doors, left and right; uptand heights 13,5 - 16,5 mm or 18,5 - 21,5 mm; lateral adjustment +5 / -5 mm, height adjustment +4 / -1 mm, compression adjustment +1,5 / -1,5 mm; including fixing screws; white, brown, gold polished, chrome polished or silver.

#### Product picture and technical drawing:



#### Technical data:

| Material:               | zinc die-cast                                      |
|-------------------------|----------------------------------------------------|
| Load capacity:          | 100 kg                                             |
| Upstand heights:*       | 13,5 - 16,5 or 18,5 - 21,5 mm                      |
| Lateral adjustments:    | +5 mm / -5 mm                                      |
| Height adjustments:     | +4 mm / -1 mm                                      |
| Compression adjustemnt: | +1,5 mm / -1,5 mm                                  |
| Certification:          | EN 1935 4 7 5 0 1 4 0 12                           |
| packaging unit:         | 1 piece incl. fixing screws<br>(24 pcs. in carton) |

| Upstand heights | Color